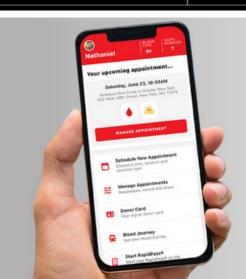

# National Blood Crisis

The U.S. is experiencing a "national blood crisis"

https://www.redcrossblood.org/

Find a location near you! Download the donor app today!

## Download The Blood Donor App

#### Put The Power to Save Lives in The Palm of Your Hand!

- Find and Map Local Blood Drives
- Easy Appointment Scheduling
- Stay Updated on Special Promotions
- Track Your Blood Donations

LEARN MORE